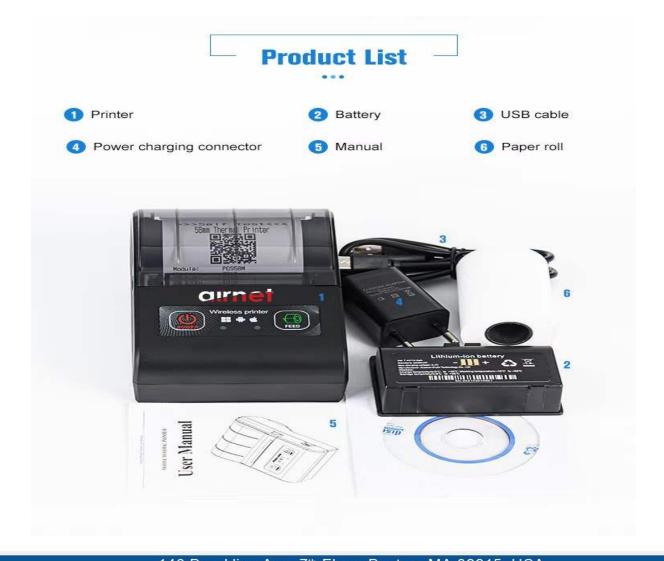

## **Product Description**

ARN-2158M serials Printer ,which is a multiple functions small type printer. ARN-2158M is supported USB plus wireless connection, strong capability, support the windows XP, Windows-7, Windows-8, Windows-10 System. It bear a role paper and rechargeable battery. POS 58M portable bill printer, small delicate beautiful appearance only 197 grams easy to carry rather than load.