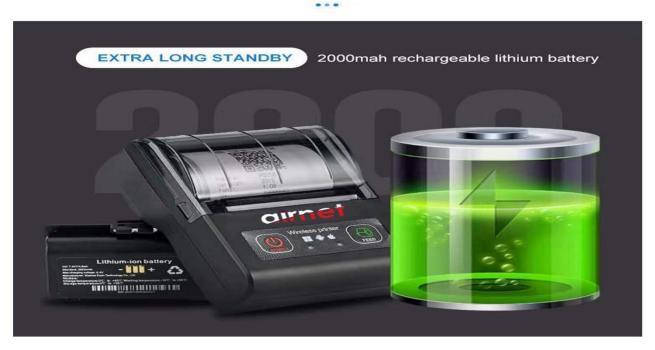

## **Technical parameters**

| SPCIFICATION                    | DESCRIPTION                                                                  |
|---------------------------------|------------------------------------------------------------------------------|
| Product Name                    | Portable Thermal Printer                                                     |
| Product Model                   | ARN-2158M                                                                    |
| Product Size                    | 112*83*54mm                                                                  |
| Product Net Weight              | 260G (with battery)                                                          |
| Printing Method                 | Thermal Printing                                                             |
| TPH life                        | 100 million pulse/dot, or 100km                                              |
| Resolution                      | 203dpi (8dot/mm)                                                             |
| Effective print width           | 48mm (384 points)                                                            |
| Available paper width           | 58±1mm                                                                       |
| Paper Bin Capacity              | Diameter ≤43mm                                                               |
| Power Supply                    | Rechargeable Lithium Battery                                                 |
| Li-Battery                      | 7.4V/2000mAh                                                                 |
| Charge Mode                     | External Charger                                                             |
| Power Charger                   | 5V-2A                                                                        |
| Print Parameter                 | Support logo trademark printing, Support 1D/QR code printing                 |
| Support barcode<br>Barcode type | UPC-A/ UPC-E/ JAN13(EAN13)/ JAN(EAN8)/<br>CODE39/ITF/CODABAR/CODE93/ CODE128 |
| QR Code                         | QR Code                                                                      |
| Communication Interface         | USB, Bluetooth 2.0/ Bluetooth 4.0 (Optional)                                 |
| Driver                          | Windows-XP, Windows-7, Windows-8, Windows-10                                 |
| Operating<br>Environment        | -10~50°C (temperature), 10~90% (humidity)                                    |